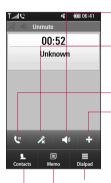

#### In-call options

**Speaker** - Touch 🚺 to turn the speaker phone on.

**Mute** - Touch **k** to turn the microphone off so the person you are talking to cannot hear you.

Hold - Touch 🕊 to put a call on hold.

**Options** - Choose from a list of further in-call options, including creating new memo and going to messages, so you can check your messages and add contacts during a call. You can also end the call from here by touching End call.

- Touch to open a numerical keypad for typing in numbers, e.g. when dialling call centres or other automated telephone services.

- Add a memo during a call.
- contacts Search your contacts during a call.